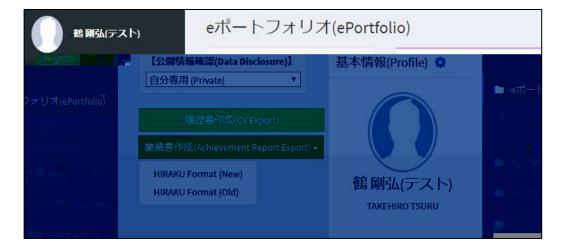

In regards to the Research Achievement Report to submit as a part of the application documents, we would request you to update your research activities and achievement in ePortfolio function in HIRAKU-PF, get them downloaded to Excel and print it out for submission.

# Change your Password <<IMPORTANT>>

In case your account has been created by Global Career Design Center, please first change your

HIRAKU-PF log-in.

Update your Research Activities in your ePortfolio

ePortofolio Edit Following the User Guides, click and register your record of Published Papers, Lecture/Oral Presentation, Publications/Books, Patents, Awards, Works, External Funds, etc.

## Download your Research Activities Report

ePortofolio View