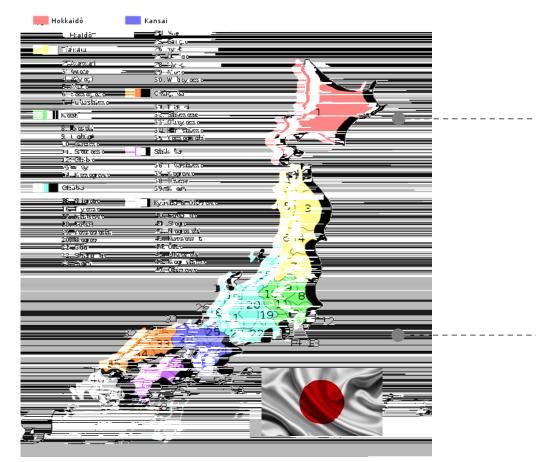

#### Regions and Prefectures of Japan

Figure 1.2

Figure 1.3

Figure 1.1

Figure 1.4

Video 1.1