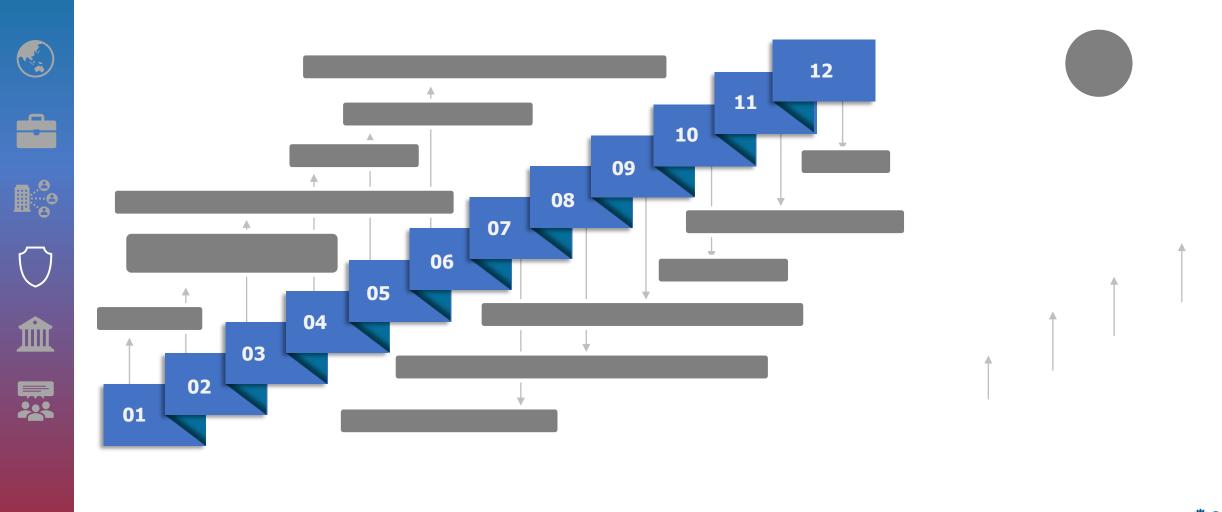

# Flowchart of Preparation to Work in Japan

|             | Profession        |  |
|-------------|-------------------|--|
|             | Job Level         |  |
|             | Visa Type         |  |
| _           | Contract Duration |  |
|             | Location          |  |
|             | Minimum Education |  |
| ∎<br>e<br>e |                   |  |
|             |                   |  |
| Î           |                   |  |
|             |                   |  |
|             |                   |  |