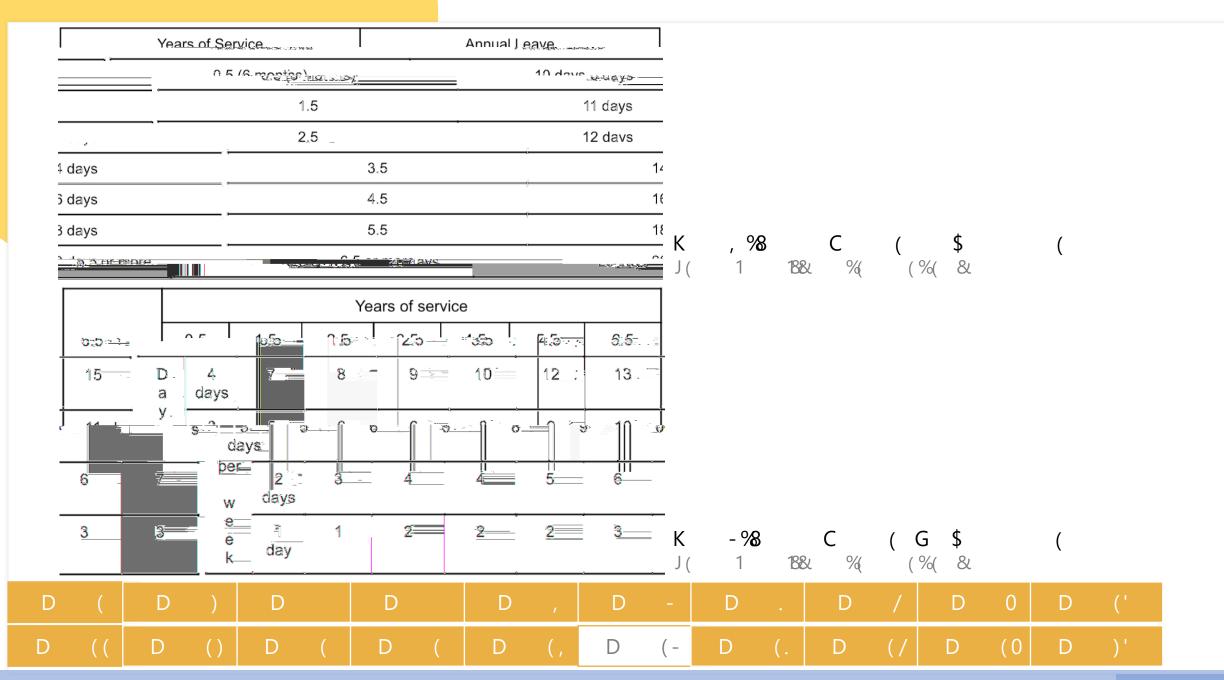

#### QnA Session

Copyright © 2022 Decoding the Myths of Working in Japan – Dr. Eng. Sumarsono Sudarto

Copyright © 2022 Decoding the Myths of Working in Japan – Dr. Eng. Sumarsono Sudarto

```
: (%C %DJ
K
      %
                                        %( % &
                   %
             1881
                                                   ACP A
  ( 8
                                                             P ('''%
            %
                           18
                                                         Ε(
                                                               $K
                                                                          $K
                                                                              %
                                                                                               %
                                 Ν
                                               8 ( 9
                                 8 %K
                                                                                                                 %
                                                                            ( %
                                 8%)'
                                                       21
                                             D
                                 8%),
8%'
                                                         2:
                                                              Κ
                                 8%,
                                                       %
                                             D
                                 8%F
                                                           )' ( , %
                                 9% (7)
                                                         Ε(
                                                               $K
                                                                           $K
                                                                               %
                                                                                                %
    8
                 (
1G(
                                                                                              %
                                               8 ( 9
                                 Ν
                                 8%
                                 8%,
           %
                                                      21
                                           D
                                 8%('
                                                                     ( 2:
                                                                                     2
                                 8%(,
                                 8%)'
                                                       %
                                             D
                                                           , ()' %
                                 8%F
                                 9%AP)
   D
              D
                          D
                                     D
                                                 D
                                                             D
                                                                        D
                                                                                   D
                                                                                               D
                                                                                                          D
                                                                                   D
              D
                                                 D
                                                                                              D
                                                                                                          D
  D
                         D
                                     D
                                                            D
                                                                       D
```