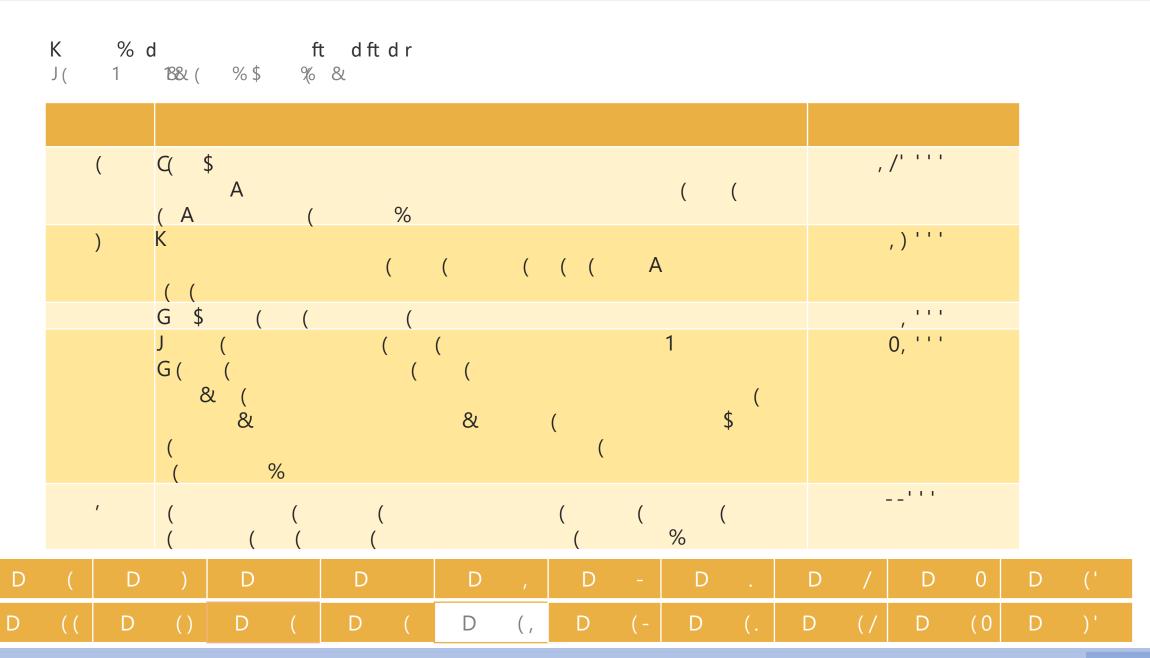

#### QnA Session

Copyright © 2022 Decoding the Myths of Working in Japan – Dr. Eng. Sumarsono Sudarto

Copyright © 2022 Decoding the Myths of Working in Japan – Dr. Eng. Sumarsono Sudarto

```
: (%C %DJ
K
      %
                                        %( % &
                   %
             1881
                                                   ACP A
  ( 8
                                                             P ('''%
            %
                           18
                                                         Ε(
                                                               $K
                                                                          $K
                                                                              %
                                                                                               %
                                 Ν
                                               8 ( 9
                                 8 %K
                                                                                                                 %
                                                                            ( %
                                 8%)'
                                                       21
                                             D
                                 8%),
8%'
                                                         2:
                                                              Κ
                                 8%,
                                                       %
                                             D
                                 8%F
                                                           )' ( , %
                                 9% (7)
                                                         Ε(
                                                               $K
                                                                           $K
                                                                               %
                                                                                                %
    8
                 (
1G(
                                                                                              %
                                               8 ( 9
                                 Ν
                                 8%
                                 8%,
           %
                                                      21
                                           D
                                 8%('
                                                                     ( 2:
                                                                                     2
                                 8%(,
                                 8%)'
                                                       %
                                             D
                                                           , ()' %
                                 8%F
                                 9%AP)
   D
              D
                          D
                                     D
                                                 D
                                                             D
                                                                        D
                                                                                   D
                                                                                               D
                                                                                                          D
                                                                                   D
              D
                                                 D
                                                                                              D
                                                                                                          D
  D
                         D
                                     D
                                                            D
                                                                       D
```