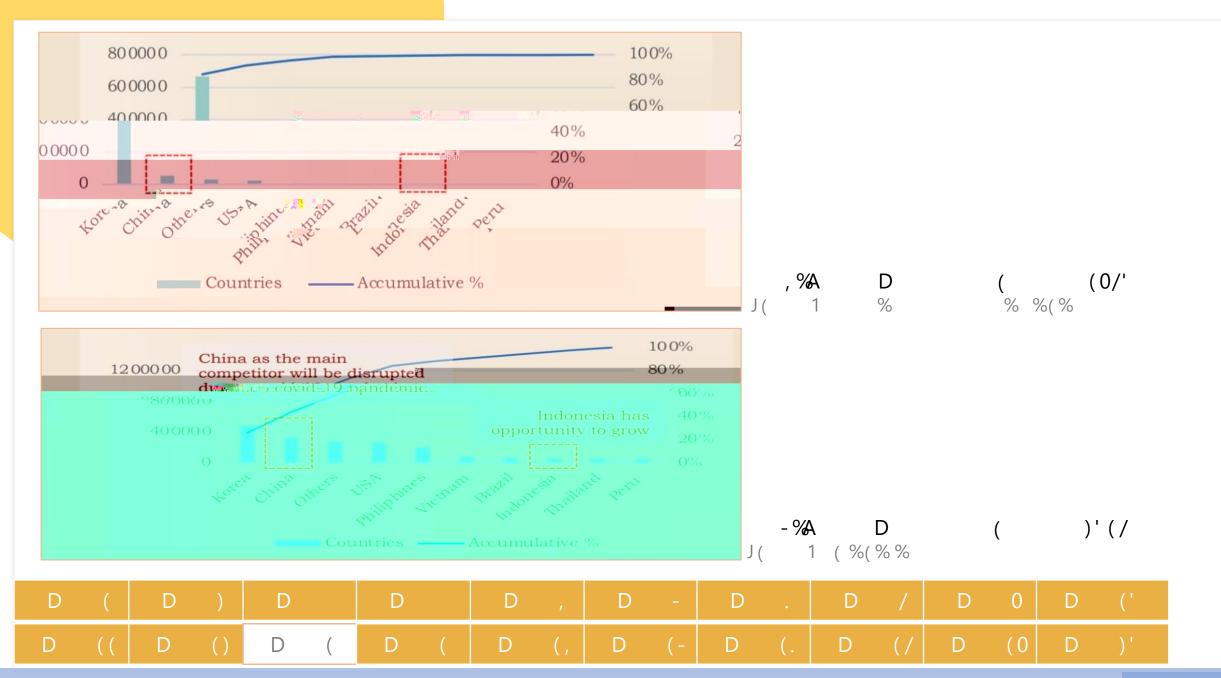

#### QnA Session

Copyright © 2022 Decoding the Myths of Working in Japan – Dr. Eng. Sumarsono Sudarto

Copyright © 2022 Decoding the Myths of Working in Japan – Dr. Eng. Sumarsono Sudarto

```
: (%C %DJ
K
      %
                                        %( % &
                   %
             1881
                                                   ACP A
  ( 8
                                                             P ('''%
            %
                           18
                                                         Ε(
                                                               $K
                                                                          $K
                                                                              %
                                                                                               %
                                 Ν
                                               8 ( 9
                                 8 %K
                                                                                                                 %
                                                                            ( %
                                 8%)'
                                                       21
                                             D
                                 8%),
8%'
                                                         2:
                                                              Κ
                                 8%,
                                                       %
                                             D
                                 8%F
                                                           )' ( , %
                                 9% (7)
                                                         Ε(
                                                               $K
                                                                           $K
                                                                               %
                                                                                                %
    8
                 (
1G(
                                                                                              %
                                               8 ( 9
                                 Ν
                                 8%
                                 8%,
           %
                                                      21
                                           D
                                 8%('
                                                                     ( 2:
                                                                                     2
                                 8%(,
                                 8%)'
                                                       %
                                             D
                                                           , ()' %
                                 8%F
                                 9%AP)
   D
              D
                          D
                                     D
                                                 D
                                                             D
                                                                        D
                                                                                   D
                                                                                               D
                                                                                                          D
                                                                                   D
              D
                                                 D
                                                                                              D
                                                                                                          D
  D
                         D
                                     D
                                                            D
                                                                       D
```