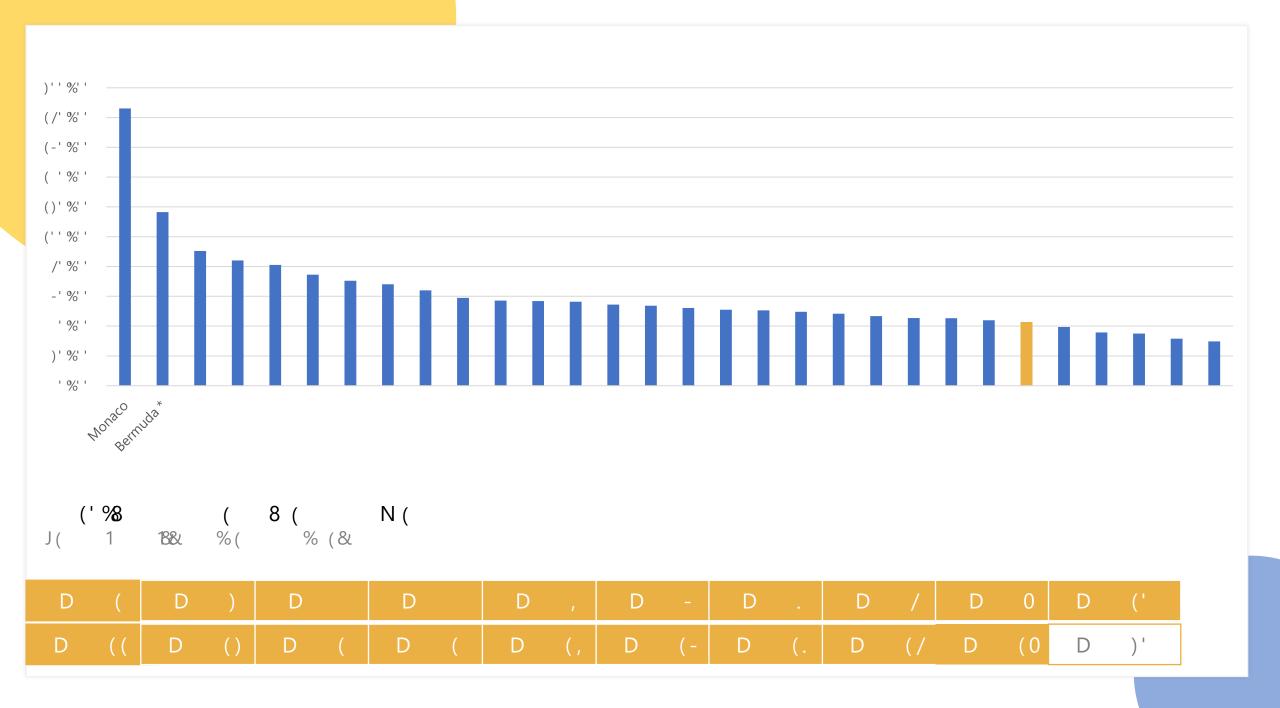

#### QnA Session

Copyright © 2022 Decoding the Myths of Working in Japan – Dr. Eng. Sumarsono Sudarto

Copyright © 2022 Decoding the Myths of Working in Japan – Dr. Eng. Sumarsono Sudarto

```
: (%C %DJ
K
      %
                                        %( % &
                   %
             1881
                                                   ACP A
  ( 8
                                                             P ('''%
            %
                           18
                                                         Ε(
                                                               $K
                                                                          $K
                                                                              %
                                                                                               %
                                 Ν
                                               8 ( 9
                                 8 %K
                                                                                                                 %
                                                                            ( %
                                 8%)'
                                                       21
                                             D
                                 8%),
8%'
                                                         2:
                                                              Κ
                                 8%,
                                                       %
                                             D
                                 8%F
                                                           )' ( , %
                                 9% (7)
                                                         Ε(
                                                               $K
                                                                           $K
                                                                               %
                                                                                                %
    8
                 (
1G(
                                                                                              %
                                               8 ( 9
                                 Ν
                                 8%
                                 8%,
           %
                                                      21
                                           D
                                 8%('
                                                                     ( 2:
                                                                                     2
                                 8%(,
                                 8%)'
                                                       %
                                             D
                                                           , ()' %
                                 8%F
                                 9%AP)
   D
              D
                          D
                                     D
                                                 D
                                                             D
                                                                        D
                                                                                   D
                                                                                               D
                                                                                                          D
                                                                                   D
              D
                                                 D
                                                                                              D
                                                                                                          D
  D
                         D
                                     D
                                                            D
                                                                       D
```