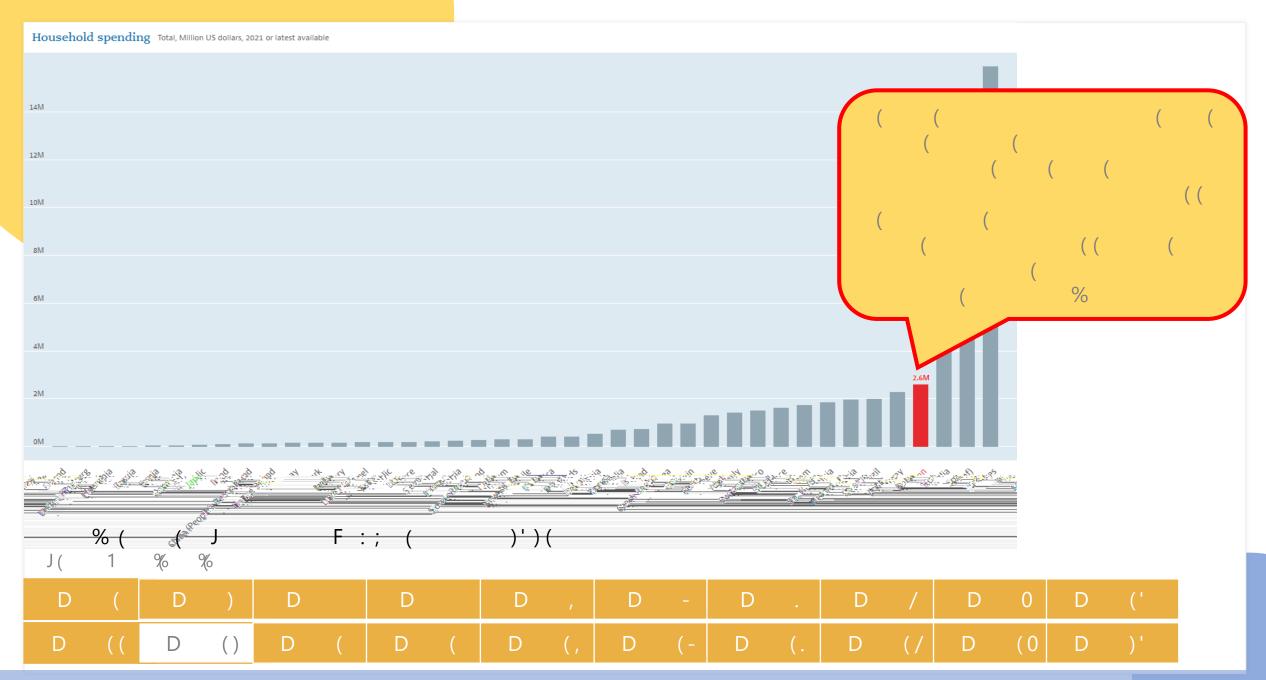

#### QnA Session

Copyright © 2022 Decoding the Myths of Working in Japan – Dr. Eng. Sumarsono Sudarto

Copyright © 2022 Decoding the Myths of Working in Japan – Dr. Eng. Sumarsono Sudarto

```
: (%C %DJ
K
      %
                                        %( % &
                   %
             1881
                                                   ACP A
  ( 8
                                                             P ('''%
            %
                           18
                                                         Ε(
                                                               $K
                                                                          $K
                                                                              %
                                                                                               %
                                 Ν
                                               8 ( 9
                                 8 %K
                                                                                                                 %
                                                                            ( %
                                 8%)'
                                                       21
                                             D
                                 8%),
8%'
                                                         2:
                                                              Κ
                                 8%,
                                                       %
                                             D
                                 8%F
                                                           )' ( , %
                                 9% (7)
                                                         Ε(
                                                               $K
                                                                           $K
                                                                               %
                                                                                                %
    8
                 (
1G(
                                                                                              %
                                               8 ( 9
                                 Ν
                                 8%
                                 8%,
           %
                                                      21
                                           D
                                 8%('
                                                                     ( 2:
                                                                                     2
                                 8%(,
                                 8%)'
                                                       %
                                             D
                                                           , ()' %
                                 8%F
                                 9%AP)
   D
              D
                          D
                                     D
                                                 D
                                                             D
                                                                        D
                                                                                   D
                                                                                               D
                                                                                                          D
                                                                                   D
              D
                                                 D
                                                                                              D
                                                                                                          D
  D
                         D
                                     D
                                                            D
                                                                       D
```