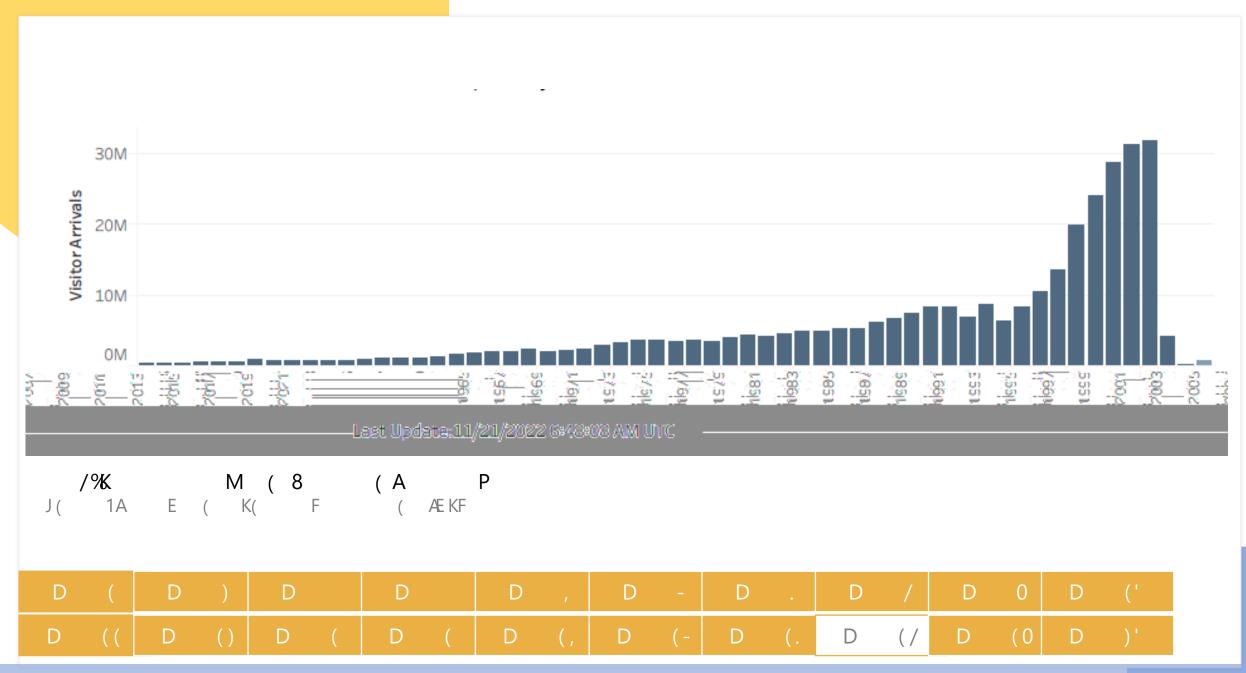

#### QnA Session

Copyright © 2022 Decoding the Myths of Working in Japan – Dr. Eng. Sumarsono Sudarto

Copyright © 2022 Decoding the Myths of Working in Japan – Dr. Eng. Sumarsono Sudarto

```
: (%C %DJ
K
      %
                                        %( % &
                   %
             1881
                                                   ACP A
  ( 8
                                                             P ('''%
            %
                           18
                                                         Ε(
                                                               $K
                                                                          $K
                                                                              %
                                                                                               %
                                 Ν
                                               8 ( 9
                                 8 %K
                                                                                                                 %
                                                                            ( %
                                 8%)'
                                                       21
                                             D
                                 8%),
8%'
                                                         2:
                                                              Κ
                                 8%,
                                                       %
                                             D
                                 8%F
                                                           )' ( , %
                                 9% (7)
                                                         Ε(
                                                               $K
                                                                           $K
                                                                               %
                                                                                                %
    8
                 (
1G(
                                                                                              %
                                               8 ( 9
                                 Ν
                                 8%
                                 8%,
           %
                                                      21
                                           D
                                 8%('
                                                                     ( 2:
                                                                                     2
                                 8%(,
                                 8%)'
                                                       %
                                             D
                                                           , ()' %
                                 8%F
                                 9%AP)
   D
              D
                          D
                                     D
                                                 D
                                                             D
                                                                        D
                                                                                   D
                                                                                               D
                                                                                                          D
                                                                                   D
              D
                                                 D
                                                                                              D
                                                                                                          D
  D
                         D
                                     D
                                                            D
                                                                       D
```