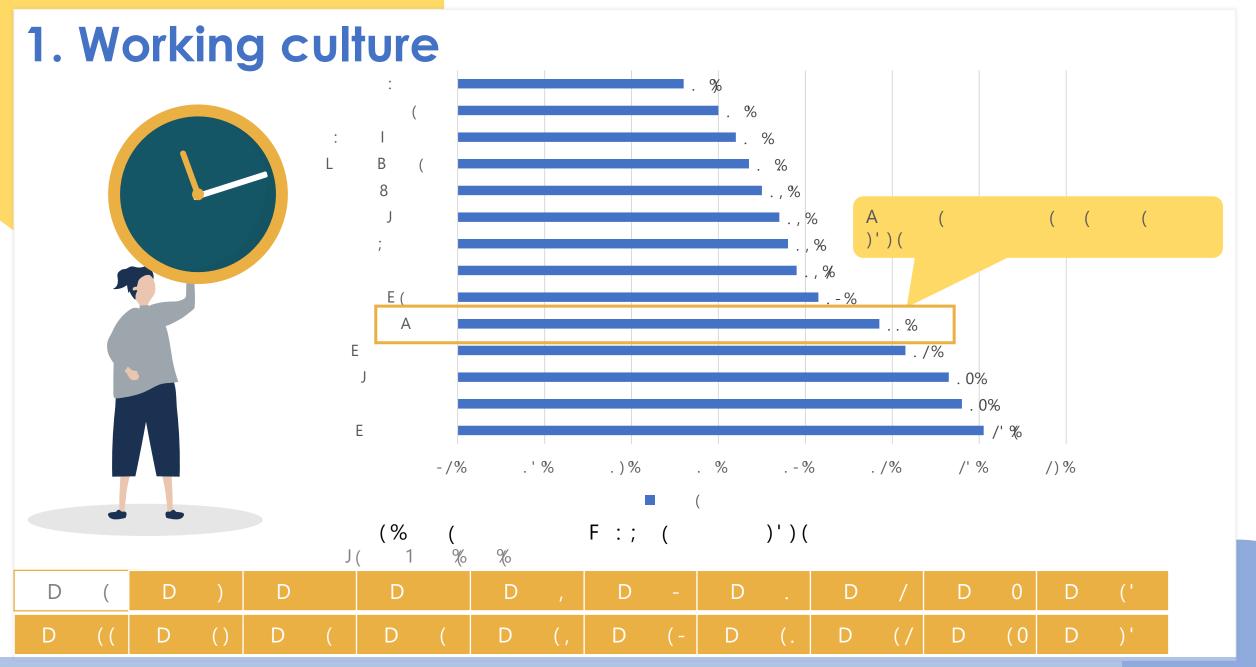

#### QnA Session

Copyright © 2022 Decoding the Myths of Working in Japan – Dr. Eng. Sumarsono Sudarto

Copyright © 2022 Decoding the Myths of Working in Japan – Dr. Eng. Sumarsono Sudarto

```
: (%C %DJ
K
      %
                                        %( % &
                   %
             1881
                                                   ACP A
  ( 8
                                                             P ('''%
            %
                           18
                                                         Ε(
                                                               $K
                                                                          $K
                                                                              %
                                                                                               %
                                 Ν
                                               8 ( 9
                                 8 %K
                                                                                                                 %
                                                                            ( %
                                 8%)'
                                                       21
                                             D
                                 8%),
8%'
                                                         2:
                                                              Κ
                                 8%,
                                                       %
                                             D
                                 8%F
                                                           )' ( , %
                                 9% (7)
                                                         Ε(
                                                               $K
                                                                           $K
                                                                               %
                                                                                                %
    8
                 (
1G(
                                                                                              %
                                               8 ( 9
                                 Ν
                                 8%
                                 8%,
           %
                                                      21
                                           D
                                 8%('
                                                                     ( 2:
                                                                                     2
                                 8%(,
                                 8%)'
                                                       %
                                             D
                                                           , ()' %
                                 8%F
                                 9%AP)
   D
              D
                          D
                                     D
                                                 D
                                                             D
                                                                        D
                                                                                   D
                                                                                               D
                                                                                                          D
                                                                                   D
              D
                                                 D
                                                                                              D
                                                                                                          D
  D
                         D
                                     D
                                                            D
                                                                       D
```