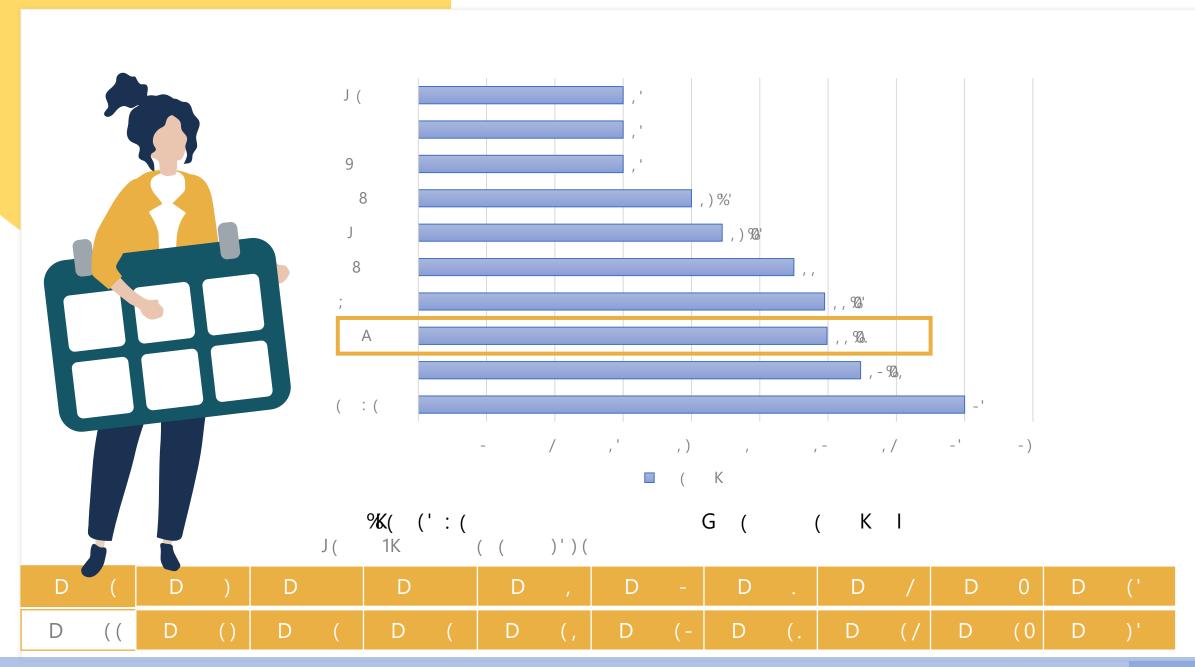

#### QnA Session

Copyright © 2022 Decoding the Myths of Working in Japan – Dr. Eng. Sumarsono Sudarto

Copyright © 2022 Decoding the Myths of Working in Japan – Dr. Eng. Sumarsono Sudarto

```
: (%C %DJ
K
      %
                                        %( % &
                   %
             1881
                                                   ACP A
  ( 8
                                                             P ('''%
            %
                           18
                                                         Ε(
                                                               $K
                                                                          $K
                                                                              %
                                                                                               %
                                 Ν
                                               8 ( 9
                                 8 %K
                                                                                                                 %
                                                                            ( %
                                 8%)'
                                                       21
                                             D
                                 8%),
8%'
                                                         2:
                                                              Κ
                                 8%,
                                                       %
                                             D
                                 8%F
                                                           )' ( , %
                                 9% (7)
                                                         Ε(
                                                               $K
                                                                           $K
                                                                               %
                                                                                                %
    8
                 (
1G(
                                                                                              %
                                               8 ( 9
                                 Ν
                                 8%
                                 8%,
           %
                                                      21
                                           D
                                 8%('
                                                                     ( 2:
                                                                                     2
                                 8%(,
                                 8%)'
                                                       %
                                             D
                                                           , ()' %
                                 8%F
                                 9%AP)
   D
              D
                          D
                                     D
                                                 D
                                                             D
                                                                        D
                                                                                   D
                                                                                               D
                                                                                                          D
                                                                                   D
              D
                                                 D
                                                                                              D
                                                                                                          D
  D
                         D
                                     D
                                                            D
                                                                       D
```