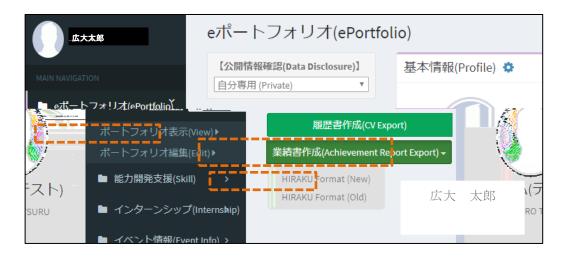

### Download your Research Activities Report

Click "ePortofolio  $\rightarrow$  View" from the function menu at left. Click "CV Export" icon in green and select "