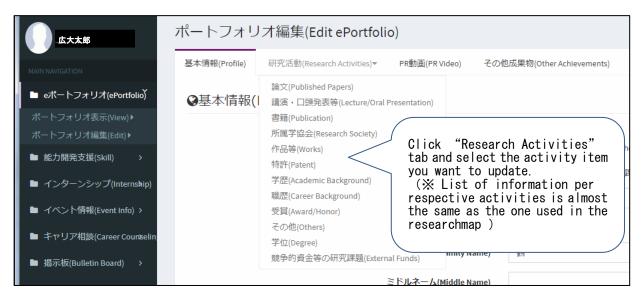

In regards to the Research Achievement Report to submit as a part of the application documents, we would request you to update your research activities and achievement in ePortfolio function in HIRAKU-PF, get them downloaded to Excel and print it out for submission.

### Download your Research Activities Report

Click "ePortofolio  $\rightarrow$  View" from the function menu at left. Click "CV Export" icon in green and select "