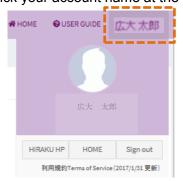

### Other Remarks

Click your account name at the upper right corner, where you can find the "Sign out" button.