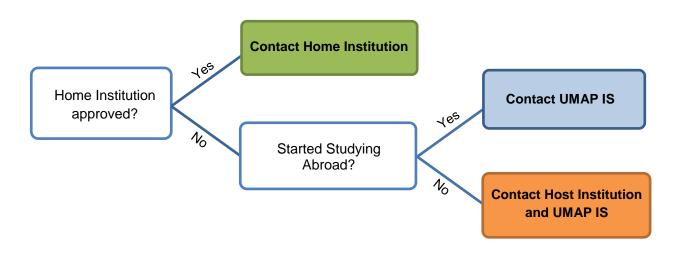

### E.) Application Cancellation

Lhojk pod pod kjep noobknllhe pekj j hnpekjsehnebo n ljejck jed op c kb llhe pekj

Before home institution approves

→ kjp pukqndki ejopepqpekjpk j hukqnllhe pekj

After home institution approves and before study abroad

→ kjp ppd I 🛮 LEO <u>qi leo qi lkmc</u> u i ehpk j hukqn llhe pekj

After study abroad

→ kjp pukqnDkopejopepopekj j l 🛮 L EO u i ehpk j hukqnllhe pekj