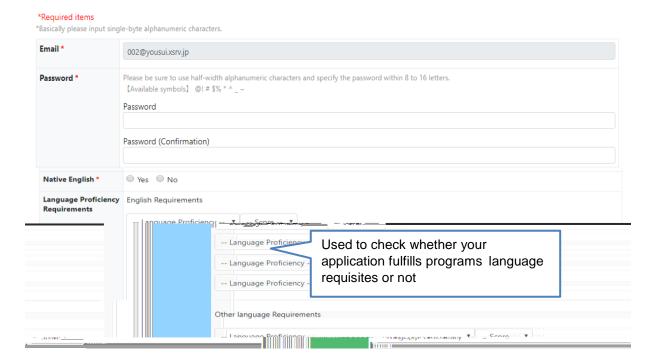

#### A.) Check Program Details

```
bkn Ilhuejc Iho i goqnpkn pod bkhluksejc Ikejpokj Lnkoni peho Io
pod j dkko pod ejopepopekjo I teiqikb ejopepopekjo j ohp
Hjoqo Nmqeni jp
CL® eolhu kjhu Lnkoni®
At djo qnpekj <sup>op</sup>o i opnkn<sup>j</sup>o i opnj opnpj p
Lnkoni onelpekj
Sepod knsepodkop knjepknu
```

#### B.) Prepare Required Documents

```
Pnjonelpo
    N mapen sdjoqi eppejc
npebe p kb bbe e hHjcqc Atio
    N mapen sdjoqi eppejc
I kper pekj Hpp no
    I jejckj dejopepapekj
klukb Loolkrp
    I jejckj dejopepapekj
I e h npebe p
```