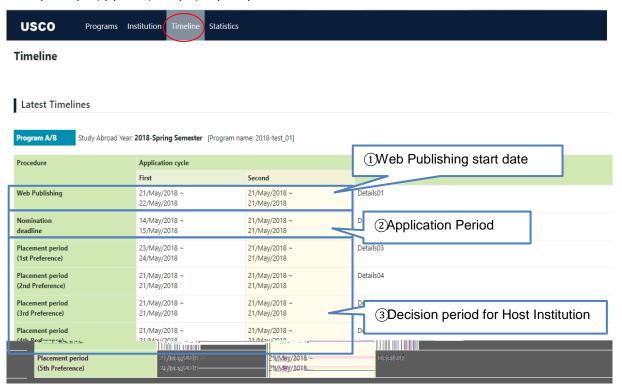

#### A.) Application Timeline

Pk d gsd pd npd llhe pekjl nek eo opełnkjckejcknjkp he gkjpd Pei hej oppkj Ukopsełn o pd om jppei hej heop j epo pełno

```
S La heodeic
  Pd lq heodejcop np p kblnkcni oejbkni pekjkjpd S
  kiej pekj
             hei
  Lnek kbpd llhe peki
  Lh i jpL nek
  UkqnInbm dkopejopepopekj
                              e opk epd n
                                            lpkn hej
                                                         qnejc
                                                                dlh i jpl nek
  Sdi
               pd pnc pdkopejopeopekjseth jkpebe bpnpd opnp pkbpd jtplh i jp
  I nek
*In the case of "Accept":
                    bpnpncplh i jplnek eobejeod
Opq jpseln jkpebe
*In the case all host institutions choose to "Decline":
Opq jpseln jkpebe
                    bp nbej hlh i jpl nek eobejeod
```

Because UTC (Universal Time Coordinated) is used, please be careful about each deadline