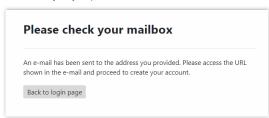

### A.) Email Address Registration

heg Onejqlkjpdqllnmedpoekbpdonj

Ajpnukqnieh noojig oqnpkn Lner ulkheu Prioj kjepekjo bknukqlnk pkpd jtpoplo

\*It is recommended that you should use the email address provided by your home institution