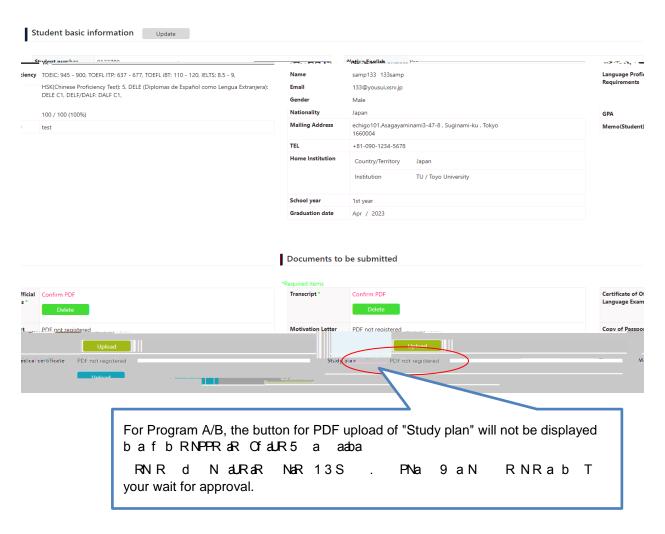

#### A.) Check Program Details

```
bkn Ilhuejc Iho i goqnpkn pod bkhluksejc Ikejpokj Lnkoni peho Io
pod j dkko pod ejopepopekjo I teiqikb ejopepopekjo j ohp
Hjoqo Nmqeni jp
CL® eolhu kjhu Lnkoni®
At djo qnpekj <sup>op</sup>o i opnkn<sup>j</sup>o i opnj opnpj p
Lnkoni onelpekj
Sepod knsepodkop knjepknu
```

#### B.) Prepare Required Documents

```
Pnjonelpo
    N mapen sdjoqi eppejc
npebe p kb bbe e hHjcqc Atio
    N mapen sdjoqi eppejc
I kper pekj Hpp no
    I jejckj dejopepapekj
klukb Loolkrp
    I jejckj dejopepapekj
I e h npebe p
```

bp n | p j d o j kj bæri | j ej c kj d ej opepapekj Please note that only Word/PDF format files, smaller than 15MB, will be accepted on USCO System.