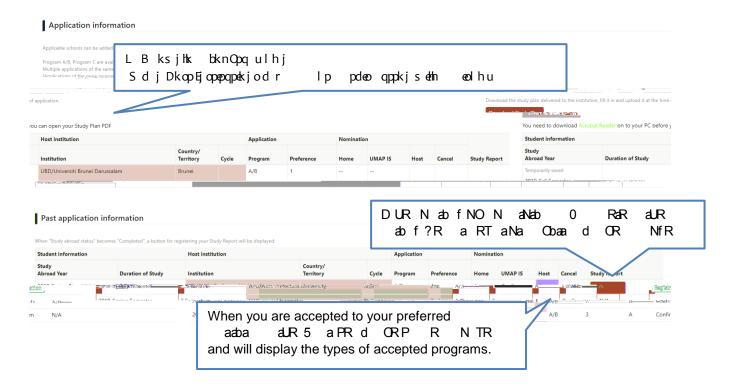

#### C.) Select Programs

Lupp jpsk jpk pd llhe psk jl nsk. Ukq jk jhullhupk pd lnk cni uh sdedsosj knjc

hegkjpd Lnkonio qppkjkjpdiejijqkndkko OhppdInkoniej Ollhepekjejlqplopk IlhubknpdInkonio

Oh pekj pdrk qcd Ej opepapekj Heop

he gpd Ejopepopekjej poli eji jopk eolhupd heopkb har eh hejopepopekjo

he g Ejopepopekj Ejbkni pekj ejpd Ejopepopekjo Heoppk eolhu p ehokbpd ejopepopekj

he gkjpd Lrkoni Heop oppkjpko pd heopkb Hnreh h toljo Irkonio u poleo ejopepopokj

#### D.) Checking Status After Submission

Stage 1: Ejbkni pakj d g u Dki Ejopepoppakj

Stage 2: Fjbkni pekj d g u l 🛮 L EO

| Application           |       |         | Nomination |         |         |         |         |                   |                |
|-----------------------|-------|---------|------------|---------|---------|---------|---------|-------------------|----------------|
| Country/<br>Territory | Cycle | Program | Preference | Home    | UMAP IS | Host    | Cancel  | Study Report      |                |
| Japan                 | 1st   | A/B     | 1          | Decline | S       | ymbol l | Meaning | js                |                |
| Philippines           | 1st   | A/B     | 2          | Decline |         |         |         | <br>B or C (the t | ype of program |
| Taiwan                | 1st   | С       | 1          | С       | Decline | aNPP    | २aR ?   | Rab PR            | Decline        |
| Taiwan                | 1st   | С       | 2          | С       | Decline |         |         |                   |                |
| Taiwan                | 1st   | С       | 3          | С       | Decline |         |         |                   |                |