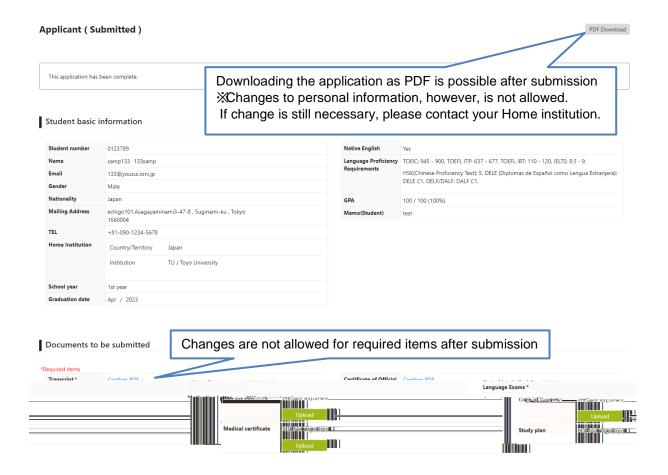

### E.) Viewing Your Application

heg lu@llhe pekj Aep@llhe pekj kjpd qllnnecdpdj knjnkbpd on jpk eolhu ukqn llhe pekjheop

My Application

### E.) Application Cancellation

Lhojk pod pod kjep noobknllhe pekj j hnpekjsehnebo n ljejck jed op c kb llhe pekj

Before home institution approves

→ kjp pukqndki ejopepqpekjpk j hukqnllhe pekj

After home institution approves and before study abroad

→ kjp ppd I 🛮 LEO <u>qi leo qi lkmc</u> u i ehpk j hukqn llhe pekj

After study abroad

→ kjp pukqnDkopejopepopekj j l 🛮 L EO u i ehpk j hukqnllhe pekj