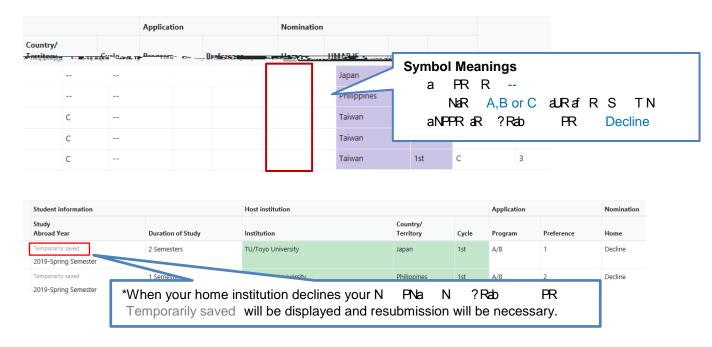

#### D.) Checking Status After Submission

Stage 1: Ejbkni pakj d g u Dki Ejopepoppakj

Stage 2: Fjbkni pekj d g u l 🛮 L EO

| Application           |       |         | Nomination |         |         |         |         |                   |                |
|-----------------------|-------|---------|------------|---------|---------|---------|---------|-------------------|----------------|
| Country/<br>Territory | Cycle | Program | Preference | Home    | UMAP IS | Host    | Cancel  | Study Report      |                |
| Japan                 | 1st   | A/B     | 1          | Decline | S       | ymbol l | Meaning | js                |                |
| Philippines           | 1st   | A/B     | 2          | Decline |         |         |         | <br>B or C (the t | ype of program |
| Taiwan                | 1st   | С       | 1          | С       | Decline | aNPP    | २aR ?   | Rab PR            | Decline        |
| Taiwan                | 1st   | С       | 2          | С       | Decline |         |         |                   |                |
| Taiwan                | 1st   | С       | 3          | С       | Decline |         |         |                   |                |