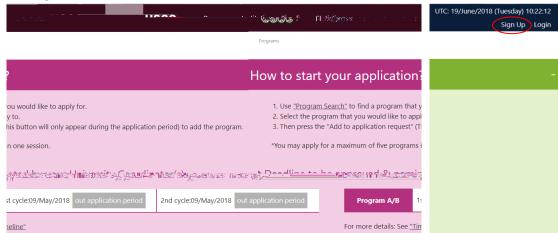

# 2. User Registration

Link to USCO System:

https://usco.umap.org/std/

### A.) Email Address Registration

heg Onejqlkjpdqllnmedpoekbpdonj

Ajpnukqnieh noojig oqnpkn Lner ulkheu Prioj kjepekjo bknukqlnk pkpd jtpoplo

\*It is recommended that you should use the email address provided by your home institution

heg 2 cn j Nceopn

Pd bkhliksejci oocselh II n Lhock pkukqni ehejkt j kjbeniukqni eh nceopnpekj