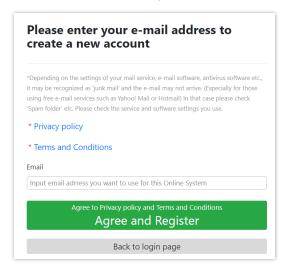

### A.) Email Address Registration

heg Onejqlkjpdqllnmedpoekbpdonj

Ajpnukqnieh noojig oqnpkn Lner ulkheu Prioj kjepekjo bknukqlnk pkpd jtpoplo

\*It is recommended that you should use the email address provided by your home institution