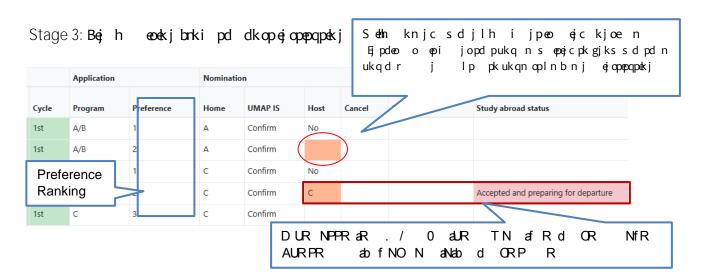

#### D.) Checking Status After Submission

Stage 1: Ejbkni pakj d g u Dki Ejopepoppakj

Stage 2: Fjbkni pekj d g u l 🛮 L EO

| Application           |       |         | Nomination |         |         |         |         |                   |                |
|-----------------------|-------|---------|------------|---------|---------|---------|---------|-------------------|----------------|
| Country/<br>Territory | Cycle | Program | Preference | Home    | UMAP IS | Host    | Cancel  | Study Report      |                |
| Japan                 | 1st   | A/B     | 1          | Decline | S       | ymbol l | Meaning | js                |                |
| Philippines           | 1st   | A/B     | 2          | Decline |         |         |         | <br>B or C (the t | ype of program |
| Taiwan                | 1st   | С       | 1          | С       | Decline | aNPP    | २aR ?   | Rab PR            | Decline        |
| Taiwan                | 1st   | С       | 2          | С       | Decline |         |         |                   |                |
| Taiwan                | 1st   | С       | 3          | С       | Decline |         |         |                   |                |