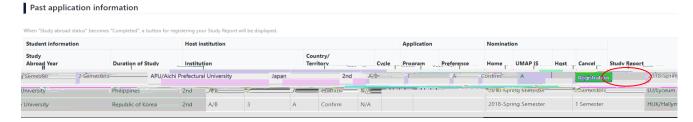

#### Submission of Study Report

②bp nukqnopq u nk I nek eo kr nukq joqiepukqnOpquNlknpkjpd ⊙llhe pekjHeop Ic u he gejckjNceopn pekj

Pd O ouop is eth hoko jukq ji ehpk og bknuk qnoq i eooek jkbpd Opq uNlkmp

《OpquNIkmpOppeopeo》

OpquNlkmpo uukqj kpd nopq jposeth qo bkn popdinejolqniko Pkrespd lop pj oppeopeotpn p brki OpquNlkmpolho hegkjpd Oppeopeo qppkj brki pdi eji jq